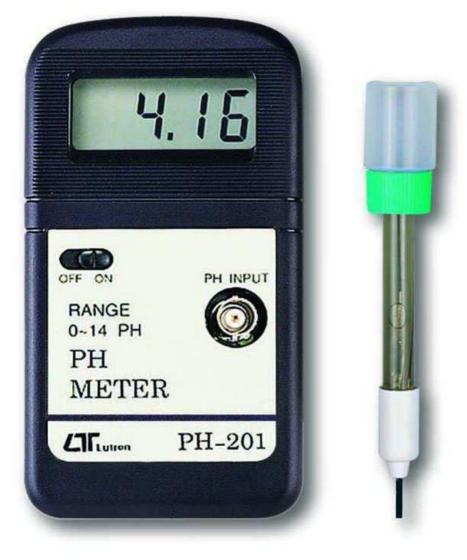

## Model : PH-201

## **PH METER**

## Model: PH-201

|                       | GENERAL SPECIFICATIONS                                                                 |  |
|-----------------------|----------------------------------------------------------------------------------------|--|
| Features              | * Economical cost digital PH meter                                                     |  |
|                       | * General purpose applications.                                                        |  |
|                       | * Easy operation.                                                                      |  |
|                       | * Compact size, light weight.                                                          |  |
| Display               | LCD, size : 45 mm x 29 mm.                                                             |  |
| Measurement           | pH.                                                                                    |  |
| Range/Resolution      | 0 to 14 pH x 0.01 pH.                                                                  |  |
| Accuracy              | ± 0.07 pH ( pH 5 - pH 9 ), ± 0.1 pH ( pH 4 - pH 10 )                                   |  |
|                       | ± 0.2 pH ( pH 1 - pH 3.9, pH 10.1 - pH 13 ).                                           |  |
|                       | * Main instrument only.                                                                |  |
| Input Impedance       | 10^12 ohms.                                                                            |  |
| PH range Temp.        | Not necessary to adjust.                                                               |  |
| Compensation          |                                                                                        |  |
| Sampling Time         | Approx. 0.4 second.                                                                    |  |
| Operating Temperature | $0^\circ\!{\rm C}$ to $50^\circ\!{\rm C}$ ( $32^\circ{\rm F}$ to $122^\circ{\rm F}$ ). |  |
| Operating Humidity    | Less than 80% RH.                                                                      |  |
| Calibration VR        | External pH 4 ( slope adj. ) & pH 7 ( Cal. adj. ) calibration adjustment VR.           |  |
| Power Supply          | 006P DC 9V battery.                                                                    |  |
| Power Consumption     | Approx. 2.0 mA.                                                                        |  |
| Dimension             | 131 x 70 x 25 mm,(5.3 x 2.4 x 1.3 inch).                                               |  |
| Weight                | 153 g/0.34 LB (including battery).                                                     |  |
| PH electrode          | Any connector PH Electrode with                                                        |  |
| ( Optional )          | BNC connector.                                                                         |  |
| Standard              | Instruction Manual 1 PC.                                                               |  |
| Accessories           |                                                                                        |  |
| Optional              | pH electrode, pH 4, pH 7 buffer solution,                                              |  |
| Accessories           | Carrying case, Case holder.                                                            |  |